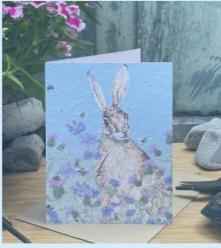

Sold as single cards with envelopes. Blank cards 150mm x 100mm.

MEADOW SWEET SEEDED CARD MH01 £3.50

POPPY MEADOW SEEDED CARD MH02 £3.50

BLUE TIT ON BLOSSOM SEEDED CARD MH03 £3.50

HARE AND WILDFLOWER SEEDED CARD MH04 £3.50