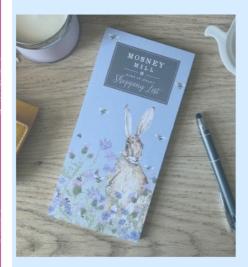

## MOSNEY MILL SEEDED CARDS

Inspired by the Wildflower Meadow at Mosney Mill in Lancashire.

When you have finished displaying your card simply plant the whole card and a bunch of wildflowers will grow as part of your very own mini meadow.

Sold as single cards with envelopes. Blank cards 150mm x 100mm.

MEADOW SWEET SEEDED CARD MH01 £3.50

POPPY MEADOW SEEDED CARD MH02 £3.50

BLUE TIT ON BLOSSOM SEEDED CARD MH03 £3.50

HARE AND WILDFLOWER SEEDED CARD MH04 £3.50