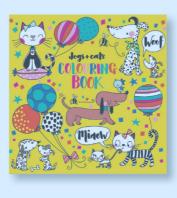

## **COLOURING PENCILS DOGS & CATS**

Cardboard tube features a vibrant Cats and Dogs themed illustration and contains 12 foiled branded full-sized colouring pencils.

Size: 35mm in diameter, 195mm in height. **RE03** £6.99

## **COLOURING BOOK CATS & DOGS**

Dogs and cats colouring book features 12 pages of cute characters with the reverse side of each page left blank for your own creativity. Size: 205mm x 205mm.

RE06 £2.99