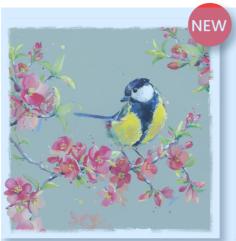

Sold as single cards with envelopes. Blank cards 150mm x 100mm.

MEADOW SWEET SEEDED CARD MH01 £3.50

POPPY MEADOW SEEDED CARD MH02 £3.50

BLUE TIT ON BLOSSOM SEEDED CARD MH03 £3.50

HARE AND WILDFLOWER SEEDED CARD MH04 £3.50