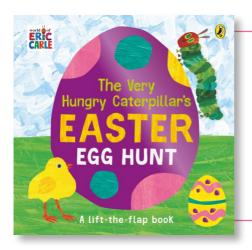

## THE VERY HUNGRY CATERPILLAR'S EASTER EGG HUNT

Meet friendly farmyard animals and lift-the-flaps on every page to help The Very Hungry Caterpillar hunt for eggs. A simple, delightful new seasonal lift-the-flap adventure with big flaps that are perfect for little hands.

Board Book with 12 pages.

PH005 £7.99