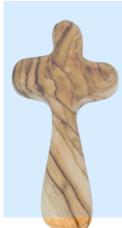

## **OLIVE WOOD HOLDING CROSSES**

Handmade in Bethlehem. Sustainably made from tree trimmings.

SMALL HOLDING CROSS
Size 75mm x 35mm.
SG0106 £3.90
MEDIUM HOLDING CROSS
Size 100mm x 57mm.
SG0107 £4.90
HOLDING CROSS KEYRING