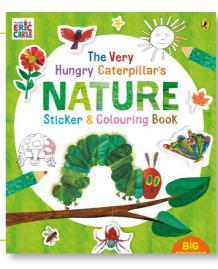

# THE VERY HUNGRY CATERPILLAR'S NATURE STICKER AND COLOURING BOOK

Follow The Very Hungry Caterpillar on a journey through nature in this book packed with sticker scenes, puzzles, colouring-in and games. Discover wonderful weather, glorious greenery, colourful creatures, and lots more - all without leaving the pages of this book. Big stickers make this the perfect first activity book for little nature

explorers everywhere. Paperback with 24 pages.

PH006 £5.99