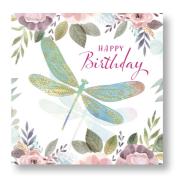

## **BIRDS AMONGST BLACKBERRIES**

141mm x 141mm. 5 cards. Greeting: Happy birthday. CC2202 £5.20