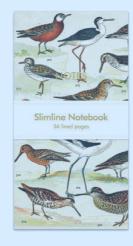

## SLIMLINE NOTEBOOKS & BOOKMARKS

Slimline notebooks with 56 lined pages and textured cover. Dimensions 167mm x 90mm.

Bookmarks are produced on durable FSC-accredited card

with coordinated coloured ribbon.

SLIMLINE NOTEBOOK BUTTERFLIES MG210 £2.99

SLIMLINE NOTEBOOK WADING BIRDS MG209 £2.99

SLIMLINE NOTEBOOK HARES & BERRIES MG224 £2.99

BOOKMARK BUTTERFLIES MG268 £1.65

BOOKMARK WADING BIRDS MG270 £1.65

BOOKMARK HARES & BERRIES MG370 £1.65