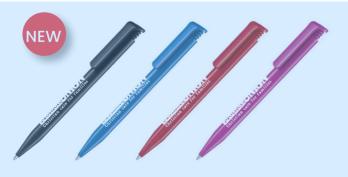

## MOTHERS' UNION RETRACTABLE BALL PEN

Featuring the Mothers' Union logo with black ink. Available in four colours, black, blue, red, and pink. All of the four coloured pens have black ink.

LM001 BLACK PEN
LM002 BLUE PEN
LM003 RED PEN
LM004 PINK PEN