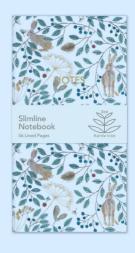

## SLIMLINE NOTEBOOKS & BOOKMARKS

Slimline notebooks with 56 lined pages and textured cover. Dimensions 167mm x 90mm.

Bookmarks are produced on durable FSC-accredited card

with coordinated coloured ribbon.

SLIMLINE NOTEBOOK BUTTERFLIES MG210 £2.99

SLIMLINE NOTEBOOK WADING BIRDS MG209 £2.99

SLIMLINE NOTEBOOK HARES & BERRIES MG224 £2.99

BOOKMARK BUTTERFLIES MG268 £1.65

BOOKMARK WADING BIRDS MG270 £1.65

BOOKMARK HARES & BERRIES MG370 £1.65