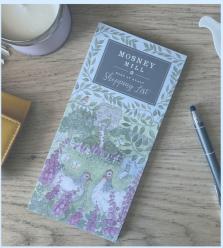

## MOSNEY MILL SEEDED CARDS

Inspired by the Wildflower Meadow at Mosney Mill in Lancashire.

When you have finished displaying your card simply plant the whole card and a bunch of wildflowers will grow as part of your very own mini meadow.

Sold as single cards with envelopes. Blank cards 150mm x 100mm.

HENS IN FOXGLOVES SEEDED CARD MH05 £3.50

ROBIN IN HEDGEROW SEEDED CARD MH06 £3.50

BEE AND WILDFLOWER SEEDED CARD MH07 £3.50

HEDGEHOG SEEDED CARD MH08 £3.50