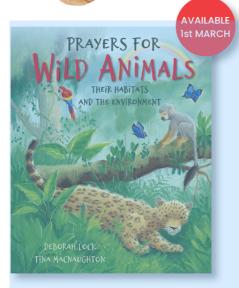

# PRAYERS FOR WILD ANIMALS, HABITATS, ENVIRONMENT

Endearing illustrations bring life to a selection of heart-warming prayers that express the joy children find in animals.

From butterflies to bears, Africa to Australia and forests to oceans, the collection includes prayers for the conservation of the animals' habitats and the care and protection for the environment.

LH055 £7.99