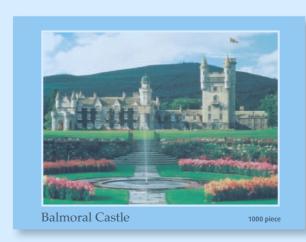

## **BALMORAL CASTLE JIGSAW**

Scenic view of Balmoral castle. The Scottish holiday home to the Royal Family. Balmoral is a private estate owned by the Queen. It's where she spends many weeks at the end of each summer and is believed to be her favourite residence.

1000 piece jigsaw. Approximate size: 690mm x 480mm.

JG001 £14.00