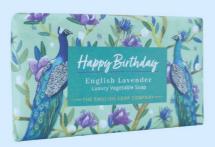

## HAPPY BIRTHDAY SOAP BAR

Moisturising shea butter with an aromatic perfume with calming notes of dried lavender flowers and rosemary, with a fresh character from a touch of mint. 190g.

TE003 £4.95