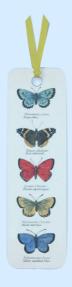

## SLIMLINE NOTEBOOKS & BOOKMARKS

Slimline notebooks with 56 lined pages and textured cover. Dimensions 167mm x 90mm.

Bookmarks are produced on durable FSC-accredited card

with coordinated coloured ribbon.

SLIMLINE NOTEBOOK BUTTERFLIES MG210 £2.99

SLIMLINE NOTEBOOK WADING BIRDS MG209 £2.99

SLIMLINE NOTEBOOK HARES & BERRIES MG224 £2.99

BOOKMARK BUTTERFLIES MG268 £1.65

BOOKMARK WADING BIRDS MG270 £1.65

BOOKMARK HARES & BERRIES MG370 £1.65