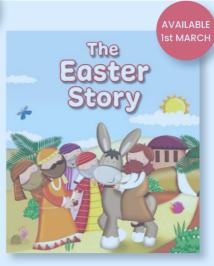

## THE EASTER STORY

A delightful re-telling of the Easter story ideal for sharing with toddlers, with bright charming illustrations. Ideal for toddlers.

LH054 £6.99