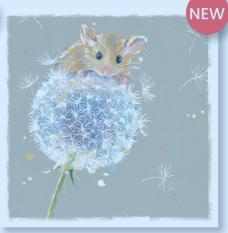

Sold as single cards with envelopes. Blank cards 150mm x 100mm.

HENS IN FOXGLOVES SEEDED CARD MH05 £3.50

ROBIN IN HEDGEROW SEEDED CARD MH06 £3.50

BEE AND WILDFLOWER SEEDED CARD MH07 £3.50

HEDGEHOG SEEDED CARD MH08 £3.50