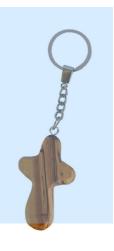

## **OLIVE WOOD HOLDING CROSSES**

Handmade in Bethlehem. Sustainably made from tree trimmings.

SMALL HOLDING CROSS
Size 75mm x 35mm.
SG0106 £3.90
MEDIUM HOLDING CROSS
Size 100mm x 57mm.
SG0107 £4.90
HOLDING CROSS KEYRING

Length 60mm. OW1540 £4.50