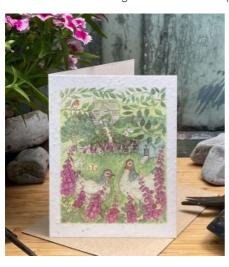

Sold as single cards with envelopes. Blank cards 150mm x 100mm.

HENS IN FOXGLOVES SEEDED CARD MH05 £3.50

ROBIN IN HEDGEROW SEEDED CARD MH06 £3.50

BEE AND WILDFLOWER SEEDED CARD MH07 £3.50

HEDGEHOG SEEDED CARD MH08 £3.50