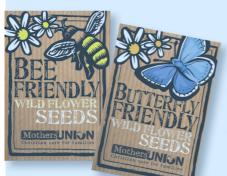

## BEE FRIENDLY AND BUTTERFLY FRIENDLY SEEDS

Mothers' Union Bee Friendly and Butterfly
Friendly seed packs, with specially selected
seed to grow a beautiful mix of flowers that will
attract and feed bees or butterflies.
Packs are branded with Mothers' Union logo.
A great show of support for Mothers' Union
and the environment. I pack will cover around I

Bee Friendly Pack BF001 £4.50 Butterfly Friendly Pack BF002 £4.50

metre sq. Best planted in spring.