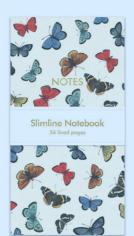

## SLIMLINE NOTEBOOKS & BOOKMARKS

Slimline notebooks with 56 lined pages and textured cover. Dimensions 167mm x 90mm.

Bookmarks are produced on durable FSC-accredited card

with coordinated coloured ribbon.

SLIMLINE NOTEBOOK BUTTERFLIES MG210 £2.99

SLIMLINE NOTEBOOK WADING BIRDS MG209 £2.99

SLIMLINE NOTEBOOK HARES & BERRIES MG224 £2.99

BOOKMARK BUTTERFLIES MG268 £1.65

BOOKMARK WADING BIRDS MG270 £1.65

BOOKMARK HARES & BERRIES MG370 £1.65