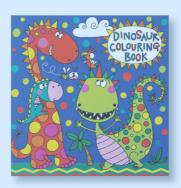

#### COLOURING PENCILS DINOSAURS

Cardboard tube features a vibrant dinosaur themed illustration and contains 12 foiled branded full-sized colouring pencils.

Size: 35mm in diameter, 195mm in height.

RE02 £6.99

## **COLOURING BOOK DINOSAURS**

Children's Dinosaur colouring book contains 12 pages of themed characters to colour in. The inside pages are printed on one side leaving the reverse blank for drawing or writing. Size: 205mm x 205mm.

RE05 £2.99