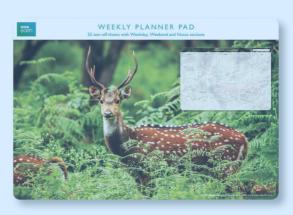

## **BBC EARTH**

For 60 years, the BBC has been on a quest to capture the astonishing wonders of the natural world and share them with audiences everywhere. The BBC Earth gift stationery range features iconic imagery from the landmark TV series such as Planet Earth II.

PUFFIN BOOKMARK 162mm x 48mm MG379 £1.65

PUFFIN WEEKLY PLANNER PAD
52 tear-off sheets with weekday, weekend,
and notes sections.
249mm x 171mm
MG605 £5.99

CHITAL DEER BOOKMARK 162mm x 48mm MG380 £1.65

CHITAL DEER WEEKLY PLANNER PAD
52 tear-off sheets with weekday, weekend,
and notes sections.
249mm x 171mm
MG603 £5.99