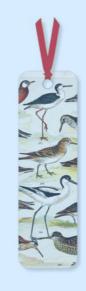

## SLIMLINE NOTEBOOKS & BOOKMARKS

Slimline notebooks with 56 lined pages and textured cover. Dimensions 167mm x 90mm.

Bookmarks are produced on durable FSC-accredited card

with coordinated coloured ribbon.

SLIMLINE NOTEBOOK BUTTERFLIES MG210 £2.99

SLIMLINE NOTEBOOK WADING BIRDS MG209 £2.99

SLIMLINE NOTEBOOK HARES & BERRIES MG224 £2.99

BOOKMARK BUTTERFLIES MG268 £1.65

BOOKMARK WADING BIRDS MG270 £1.65

BOOKMARK HARES & BERRIES MG370 £1.65