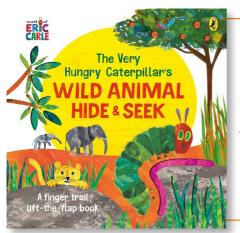

# THE VERY HUNGRY CATERPILLAR'S WILD ANIMAL HIDE-AND-SEEK

The Very Hungry Caterpillar is playing hide and seek in the wild in this joyful finger trail lift-the-flap book.

Who is in the tall grass shaded from the sun?

A pride of sleepy lions playing, having fun!

A charming first introduction to wild

animals and their habitats. With its gentle rhyming narrative, chunky flaps and finger trails, this book is perfect for little explorers.

Board Book with 12 pages.

PH007 £7.99